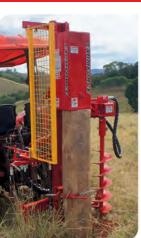

# **FARMFORGE** Post Driver

Australia's **Toughest & Most Versatile Post Driver** 

Australian Made

Specialising in heavy-duty Post Drivers for all purposes, including Exclusion Fencing and Vineyards.

Rock Spike & Hydraulic Auger options available. 3 Year Warranty

0408 883 652

www.farmforce.com.au farmforce@live.com