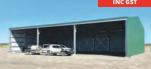

## **OPEN** & **SECURE** \$43,730 Includes a roller door and PA door

9M x 30M x 5M (30' x 100' x 16'8") Three sided protection with four 6M open bays plus a fully enclosed and lockable 6M bay. Extend to 13M (43') wide \$56,510. Extend to 15M (50') wide \$64,700.