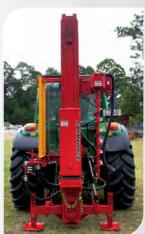

# **FARMFORGE** Post Driver

Australia's **Toughest & Most Versatile Post Driver** 

Australian Made

Specialising in heavy-duty Post Drivers for all purposes, including Exclusion Fencing and Vineyards.

Rock Spike & Hydraulic Auger options available. 3 Year Warranty

0408 883 652

www.farmforce.com.au farmforce@live.com