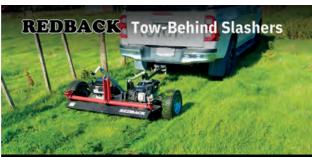

#### Keep on top of your pasture growth with ease

Tow behind your ATV, Side-by-side, or even the Ute.

Commonly used to top/ mow pastures, slash down weeds. The clever independent rotor design and solid blade system of this trailing slasher help avoid costly repairs. 1.2m model