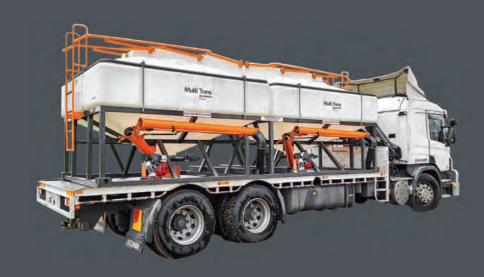

# Storing or Transporting Seed or Fertiliser? Consider the No Rust Option

# Transport Units

Suitable for liquid or dry goods transport 14m³ capacity per unit, 7m³ capacity per single pod Double bin unit - 6060mm long x 2430mm wide x 2400mm high

BUILT SMART, BUILT TO LAST.

enmach enmach.com.au