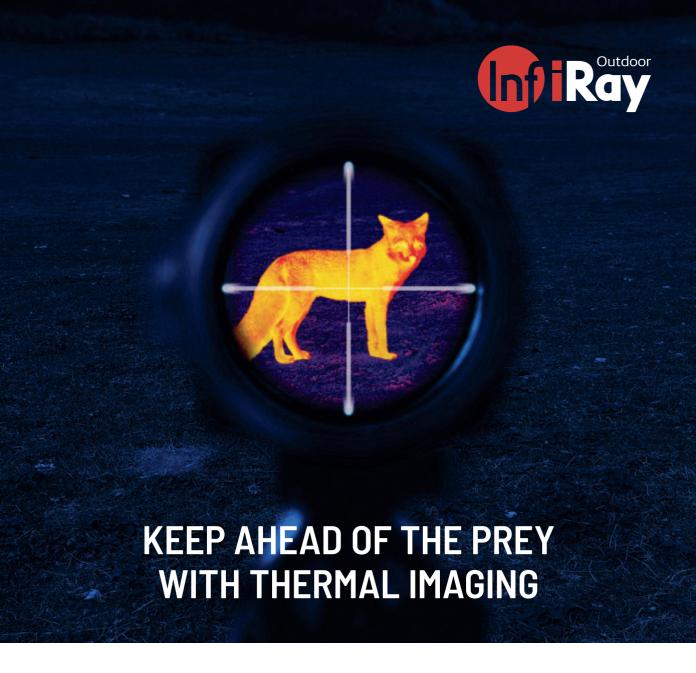

## Protect your livelihood with InfiRay's thermal imaging solutions.

- Thermal imaging allows you detect, identify and control pest animals in low-light conditions, when they are most active.
- Minimise crop and livestock losses, save time and maximise profits.
- A direct and effective addition to baiting and trapping.
- Available as hand-held monoculars, clip-ons and rifle scopes.