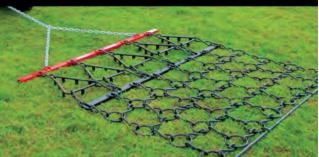

#### Rejuvenate your pastures!

Ideal for levelling, effectively breaking up and spreading manure, oversowing/ introducing new pastures, promoting healthy pastures and reducing feed costs.

Chain Harrow sizes: 1.5m up to 3.5m in stock.