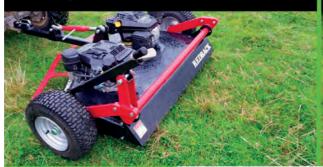

#### Keep on top of your pasture growth with ease

Tow behind your ATV, Side-by-side, or even the Ute.

Commonly used to top/ mow pastures, slash down weeds. The clever independent rotor design and solid blade system of this trailing slasher help avoid costly repairs. 1.2m model