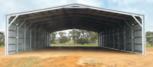

#### **HAY MATE**

10M x 13.5M x 5.1M (33' x 45' x 17') Open both 10M ends, perfect for hay, machinery or workshop Add an extra bay for \$5,390.