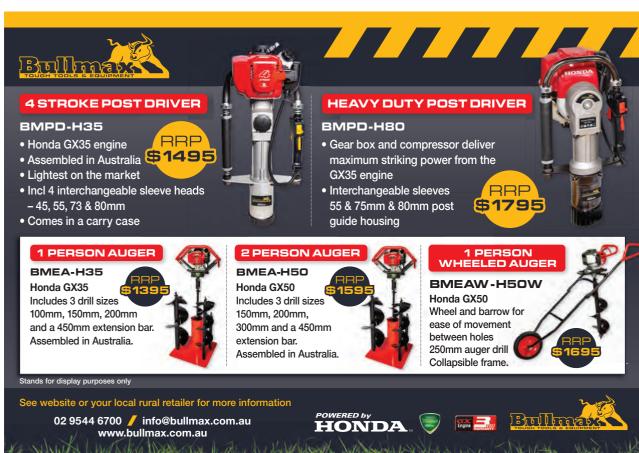

# **FARMFORGE** Post Driver

Australia's **Toughest & Most Versatile Post Driver** 

Australian Made

Specialising in heavy-duty Post Drivers for all purposes, including Exclusion Fencing and Vineyards.

Rock Spike & Hydraulic Auger options available. 3 Year Warranty