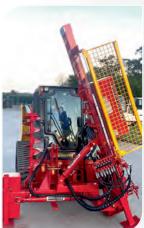

# **FARMFORGE** Post Driver

Australia's **Toughest & Most Versatile Post Driver** 

Australian Made

Specialising in heavy-duty Post Drivers for all purposes, including Exclusion Fencing and Vineyards.

Rock Spike & Hydraulic Auger options available. 3 Year Warranty

0408 883 652

www.farmforce.com.au farmforce@live.com