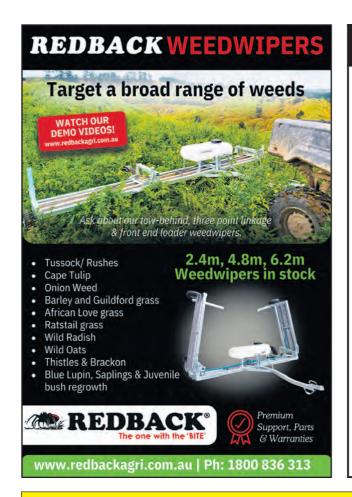

REDBACK Chain Harrows

REDBACK Chain Harrows

Check Out Our Online Video Reviews

#### Rejuvenate your pastures!

Ideal for levelling, effectively breaking up and spreading manure, oversowing/ introducing new pastures, promoting healthy pastures and reducing feed costs.

Chain Harrow sizes: 1.5m up to 3.5m in stock.

Call: 1800 836 313 In stock now Watch in action and enquire here

www.redbackagri.com.au

www.mobishear.com.au 🄰 🚹

100% CORDLESS