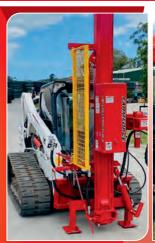

# **FARMFORGE** Post Driver

Australia's **Toughest & Most Versatile Post Driver** 

Australian Made

Specialising in heavy-duty Post Drivers for all purposes, including Exclusion Fencing and Vineyards.

Rock Spike & Hydraulic Auger options available. 3 Year Warranty

0408 883 652

www.farmforce.com.au farmforce@live.com