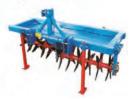

4' (1.2m) width with double bolt 32 x 10mm spring steel tines.

8' (2.4m) and 10' (3.0m) Hydraulic grader blades Model shown 8'3 ram fitted with hydraulic wheel kit

Growmaster Aerators available from 1.0m to 4.8m widths - linkage or trailing. Model shown 2.4m