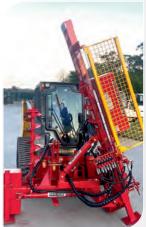

# **FARMFORCE** Post Driver

Australia's **Toughest & Most Versatile Post Driver** 

**Australian Made** 

Specialising in heavy-duty Post Drivers for all purposes, including Exclusion Fencing and Vineyards.

Rock Spike & Hydraulic Auger options available. 3 Year Warranty

0408 883 652

www.farmforce.com.au farmforce@live.com