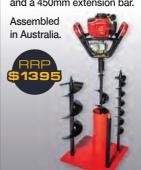

#### **BMEA-H35**

Honda GX35 Includes 3 drill sizes 100mm, 150mm, 200mm and a 450mm extension bar.