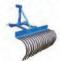

4' (1.2m) width with double bolt 32 x 10mm spring steel tines.

8' (2.4m) and 10' (3.0m) Hydraulic grader blades Model shown 8'3 ram fitted with hydraulic wheel kit

Growmaster Aerators available from 1.0m to 4.8m widths - linkage or trailing. Model shown 2.4m