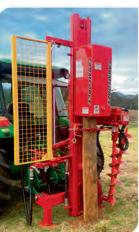

# **FARMFORCE** Post Driver

Australia's **Toughest & Most Versatile Post Driver** 

**Australian Made** 

Specialising in heavy-duty Post Drivers for all purposes, including Exclusion Fencing and Vineyards.

Rock Spike & Hydraulic Auger options available. 3 Year Warranty

0408 883 652

www.farmforce.com.au farmforce@live.com