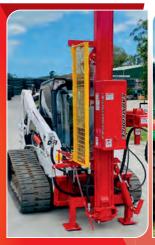

# **FARMFORCE** Post Driver

Australia's **Toughest & Most Versatile Post Driver** 

**Australian Made** 

Specialising in heavy-duty Post Drivers for all purposes, including Exclusion Fencing and Vineyards.

Rock Spike & Hydraulic Auger options available. 3 Year Warranty

0408 883 652

www.farmforce.com.au farmforce@live.com