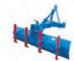

4' (1.2m) width with double bolt 32 x 10mm spring steel tines.

8' (2.4m) and 10' (3.0m) Hydraulic grader blades Model shown 8'3 ram fitted with hydraulic wheel kit

Growmaster Aerators available from 1.0m to 4.8m widths - linkage or trailing. Model shown 2.4m