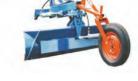

# Buy a Berends and help support Aussie jobs.

Light & medium duty slashers Available in sizes from 3'(0.9m) to 5' (1.5m). Model shown EP150 Galvanised

Tow Behind Landscape Rakes, suitable for most ATV's. RTV's and Ride on Lawn Mowers.