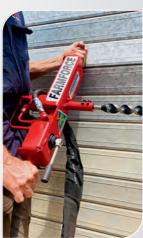

#### **BMEA-H35**

Honda GX35 Includes 3 drill sizes 100mm, 150mm, 200mm and a 450mm extension bar.

#### **2 PERSON AUGER**