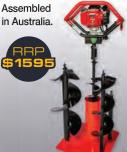

## REDBACK **ATV HARROWS**

### **BOOST PASTURE PRODUCTION**

#### **BMEA-H35**

Honda GX35 Includes 3 drill sizes 100mm, 150mm, 200mm and a 450mm extension bar.

#### **2 PERSON AUGER**

#### **BMEA-H50**

Honda GX50 Includes 3 drill sizes 150mm, 200mm, 300mm and a 450mm extension bar.

#### 1 PERSON **WHEELED AUGER**

#### **BMEAW-H50W**

Honda GX50

Wheel and barrow for ease of movement between holes 250mm auger drill.

Collapsible frame.

#### HEAVY DUTY POST DRIVER

#### BMPD-H80-2

Gear box and compressor deliver maximum striking power from the GX50 engine.

Interchangeable sleeves 55 & 75mm &

80mm post quide housing.

See website or your local rural retailer for more information