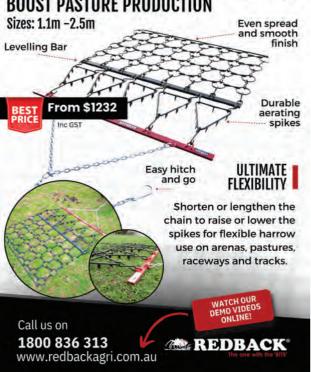

ld all over Australia and **New Zealand**



JUTBACK BATTERIES



We supply all types of batteries from automotive to large scale battery banks for off-grid power systems. We also stock chargers and inverters, 12-volt accessories, solar products, 4WD gear, LED lighting, cables, car fridges, dual battery equipment and more.

SA (08) 7082 0466 | NT (08) 8983 4098 www.outbackbatteries.com.au

# **FARMFORCE** Post Driver









Australia's **Toughest & Most Versatile Post Driver** 



**Australian Made** 

Specialising in heavy-duty Post Drivers for all purposes, including Exclusion Fencing and Vineyards.

Rock Spike & Hydraulic Auger options available. 3 Year Warranty

0408 883 652

www.farmforce.com.au farmforce@live.com





## REDBACK **ATV HARROWS**



### **BOOST PASTURE PRODUCTION**









#### **BMEA-H35**

Honda GX35 Includes 3 drill sizes 100mm, 150mm, 200mm and a 450mm extension bar.



#### **2 PERSON AUGER**

#### **BMEA-H50**

Honda GX50 Includes 3 drill sizes 150mm, 200mm, 300mm and a 450mm extension bar.



#### 1 PERSON **WHEELED AUGER**

#### **BMEAW-H50W**

Honda GX50

Wheel and barrow for ease of movement between holes 250mm auger drill.

Collapsible frame.



#### HEAVY DUTY POST DRIVER

#### BMPD-H80-2

Gear box and compressor deliver maximum striking power from the GX50 engine.

Interchangeable sleeves 55 & 75mm &

80mm post quide housing.





See website or your local rural retailer for more information

02 9544 6700 / info@bullmax.com.au www.bullmax.com.au

POWERED by
HONDA







# **Septic Stinks?**

Keep your septic bacteria happy with 'Noflex D